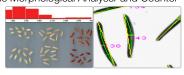

efficient scanning
- Blue reflectance target for wood density analysis
- Portable imaging and calibration Kit available for leaf image acquisition with a camera (camera not included)
- · Self-leveling mount with compact DSLR camera and calibrated fisheye lens for canopy analysis





# **REGENT** Image Analysis for Plant Sciences

## New 2022 Software Programs Available Now!

#### WinRHIZO™

Analyser of Washed Roots and Arabidopsis Seedlings





#### WinFOLIA™

Leaf Area Meter and Morphological Analyser





### WinSCANOPY™

Analyser of Canopy Structure and Solar Radiation







#### WinDENDRO™

Tree-Ring and Wood Density Analyser





#### WinRHIZO™ Tron

Interactive Analyser of Images of Roots Growing in Soil





#### WinSEEDLE™

Seed and Needle Morphological Analyser and Counter





### WinCAM NDVI™

Color Area Meter, NDVI & Basic Morphological Analyser





#### WinCELL™

Analyser of Wood-Cell Structure Parameters





## At Least 5 Good Reasons for Choosing our Products:

## Perpetual Software Licences

- No need to budget licence renewals each year
- Use our products as long as you wish
- No activation and no internet connection required
- 32-bit and 64-bit versions included with each licence

## Frequent updates

- Stay up to date with new trends and features
- Update or upgrade software programs anytime
- Available even for old licences bought in 2000

## Free Technical Support

- Prompt since 1991
- Available via email
- Provided by our competent engineers

## High Quality Hardware

- Optical scanners calibrated for accurate scientific measurements
- Special l