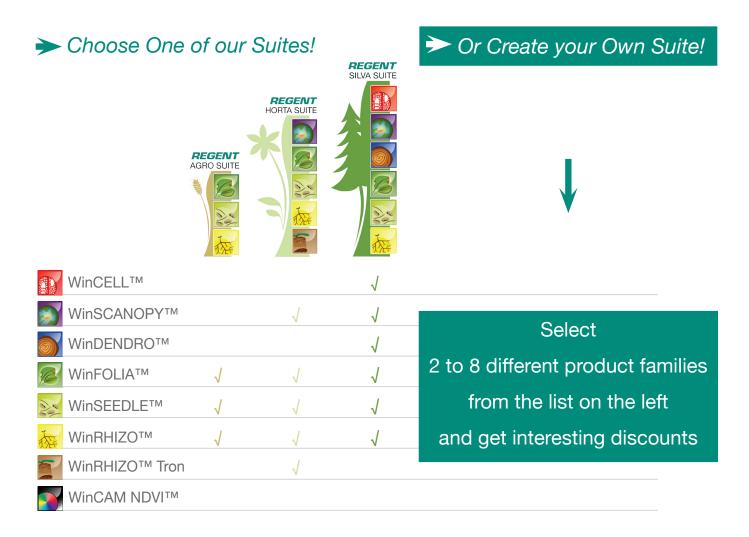

#### WinRHIZO™

Analyser of Washed Roots and Arabidopsis Seedlings

#### WinRHIZO™ Tron

Interactive Analyser of Images of Roots Growing in Soil